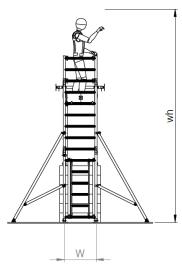

## A SAFER WAY TO REACH NEW HEIGHTS

Stairwell Tower
1.5m Long x 0.7m Wide

Working Height 4.8m Platform Height 2.8m

Technical information:

Base Dimensions: (L)1.5m X (W)0.7m

Maximum Platform Height (ph): 2.8m

Maximum Working Height (wh): 4.8m

Maximum Working Load Per Platform: 275kg

Maximum Working Load Per Tower: (including tower weight)