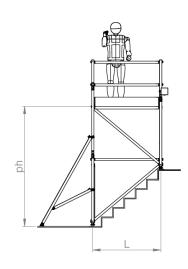

Technical information:

Base Dimensions: (L)1.5m X (W)0.7m

Maximum Platform Height (ph): 2.8m

Maximum Working Height (wh): 4.8m

Maximum Working Load Per Platform: 275kg

Maximum Working Load Per Tower: (including tower weight)