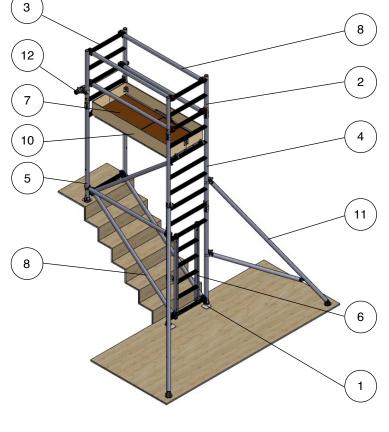

## **Tower Components**

| Item | Description                 | Quantity    |
|------|-----------------------------|-------------|
| 1    | 100mm Adjustable Base Plate | 4           |
| 2    | 0.75m 3 Rung Frame          | 1           |
| 3    | 1.0m 4 Rung Frame           | 1           |
| 4    | 1.5m 6 Rung Frame           | 1           |
| 5    | 1.5m Walkthrough Frame      | 2           |
| 6    | Walkthrough Frame Ladder    | 1           |
| 7    | 1.5m Trapdoor Platform      | 1           |
| 8    | 1.5m Horizontal Brace       | 5           |
| 9    | 1.9m Diagonal Brace         | 3           |
| 10   | Complete Toe Board Set      | 1           |
| 11   | *S1 Stabiliser              | 0 or 2 or 4 |
| 12   | *Wall Prop                  | 2 or 1 or 0 |
| 13   | Instruction Manual          | 1           |
|      |                             |             |